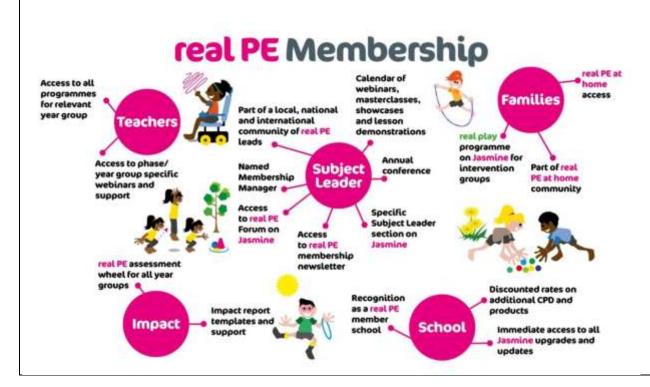

e aim is to establish a positive relationship with physical activity for EVERY child, only then can we hope to achieve our ambitious learning goals. If they look a little excited, anticipating a fun and successful learning experience this is a great start. Our role is not to disappoint them.

The <u>real PE</u> fusion warm-ups are created by practitioners to deliberately warm up all the 'cogs' (person, social, creative, cognitive, health and fitness and applying physical) to set the scene, or indeed to set the theme, for the ongoing learning, creating an opportunity to explore the behaviours and physical skills they will focus on later. And, of course, they are now more ready to listen and discuss the personalised goals for the session and/or unit within a context created by the warm-up.